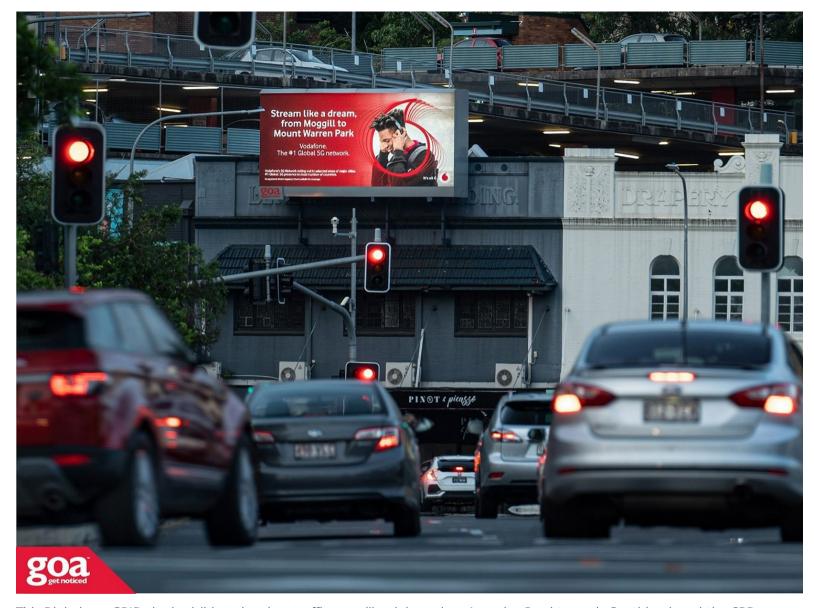

This Digital goa GRID site is visible to head-on traffic travelling inbound on Annerley Road towards Southbank and the CBD beyond. Its elevated position ensures unavoidable viewing. The site is close to the CBD and Southbank achieving excellent coverage of Brisbane's hard-to-reach south western suburbs.

Annerley Rd cnr Stanley St, South Brisbane - Inbound 4101 0010

Brisbane Inner South

6.40m x 2.88m

Illuminated

Digital